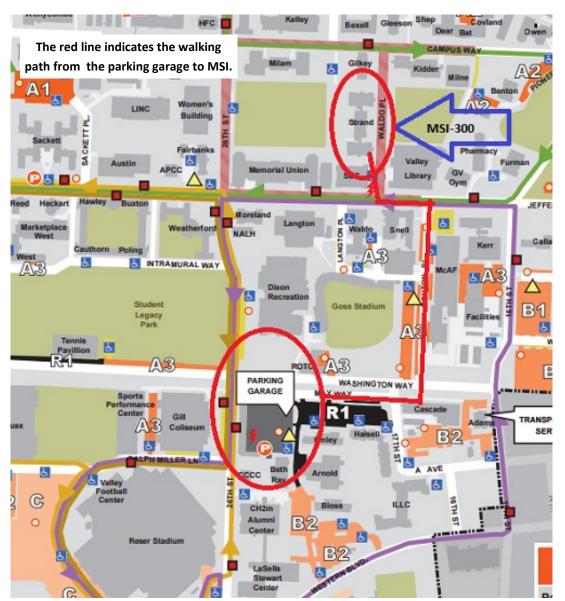

## **Directions to Oregon State University Marine Studies Initiative**

MSI is located in 300 Strand Agricultural Hall, between the Library and the Memorial Union. Parking on campus is limited. We suggest you park in the parking garage by the OSU Beaver Store and Reser Stadium. You can purchase a parking pass online ahead of time at: <a href="http://transportation.oregonstate.edu/parking/parking-permit/purchase-permit">http://transportation.oregonstate.edu/parking/parking-permit/purchase-permit</a> or in the parking structure. There are pay stations in the parking garage near the elevators at each of the first three levels. \$10 per day. \$1/hr up to 4 hours.

Strand Ag Hall is a short 5-10 min walk from the parking garage. If you need assistance or other driving directions, call the MSI office at 541-737-2780.

For ADA parking, please contact OSU Transportation Services at 541-737-2583

## **OSU PARKING GARAGE**

Located on the OSU campus, across from Reser Stadium at the intersection of SW 26th Street & SW Washington Way.

Address for electronic mapping devices: 663 SW 26th Street Oregon State University Campus Corvallis, Oregon 97331