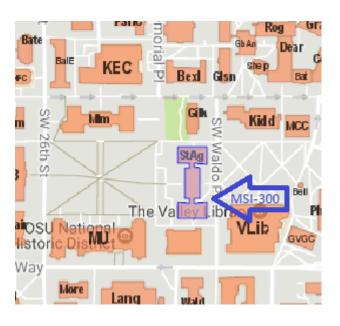

## **Directions to Oregon State University Marine Studies Initiative**

MSI is located in 300 Strand Agricultural Hall, between the Library and the Memorial Union. Parking on campus is limited. We suggest you park in the parking garage by the OSU Beaver Store and Reser Stadium. You can purchase a parking pass online ahead of time at: <a href="http://transportation.oregonstate.edu/parking/parking-permit/purchase-permit">http://transportation.oregonstate.edu/parking/parking-permit/purchase-permit</a> or in the parking structure. There are pay stations in the parking garage near the elevators at each of the first three levels. \$10 per day. \$1/hr up to 4 hours.

Strand Ag Hall is a short 5-10 min walk from the parking garage. If you need assistance or other driving directions, call the MSI office at 541-737-2780.

For ADA parking, please contact OSU Transportation Services at 541-737-2583